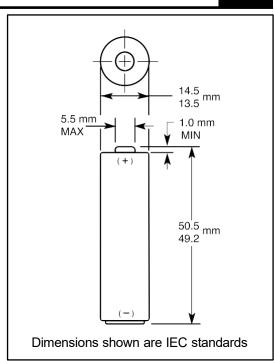

## **MN1500 Size**: AA (LR6)

Alkaline-Manganese Dioxide Battery









## DURACELL

Berkshire Corporate Park Bethel, CT. 06801 U.S.A.

Telephone: Toll-free 1-800-544-5454

www.duracell.com

Delivered capacity is dependent on the applied load, operating temperature and cut-off voltage. Please refer to the charts and discharge data shown for examples of the energy/service life that the battery will provide for various load conditions.



## **MN1500 Size:** AA (LR6)

Alkaline-Manganese Dioxide Battery











Berkshire Corporate Park Bethel, CT. 06801 U.S.A.

Telephone: Toll-free 1-800-544-5454

www.duracell.com

Delivered capacity is dependent on the applied load, operating temperature and cut-off voltage. Please refer to the charts and discharge data shown for examples of the energy/service life that the battery will provide for various load conditio