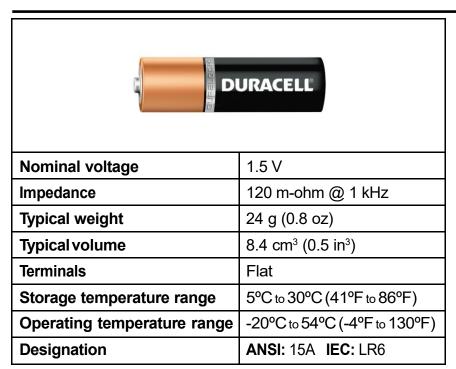

## **MN1500 Size**: AA (LR6)

Alkaline-Manganese Dioxide Battery









## DURACELL

Berkshire Corporate Park Bethel, CT. 06801 U.S.A.

Telephone: Toll-free 1-800-544-5454

www.duracell.com

Delivered capacity is dependent on the applied load, operating temperature and cut-off voltage. Please refer to the charts and discharge data shown for examples of the energy/service life that the battery will provide for various load conditions.



## **MN1500 Size:** AA (LR6)

Alkaline-Manganese Dioxide Battery











Berkshire Corporate Park Bethel, CT. 06801 U.S.A.

Telephone: Toll-free 1-800-544-5454

www.duracell.com

Delivered capacity is dependent on the applied load, operating temperature and cut-off voltage. Please refer to the charts and discharge data shown for examples of the energy/service life that the battery will provide for various load condit